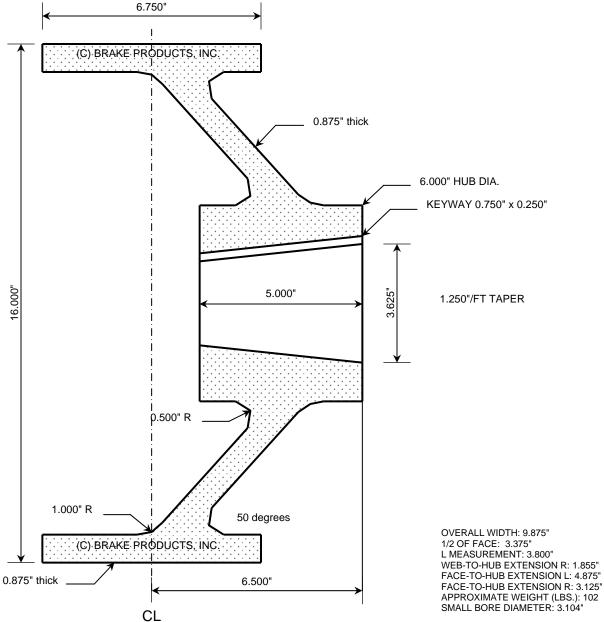

TOLERANCES: WHEEL DIAMETER: +0.005"/-0.000" BORE TAPER: +0.000"/-0.003"

| APPROVED E                                                                                                                        | SIGNATURE: |            |            | DATE:           |                                                                                                                                                                                                                                                                                                                  |                                                               |              |              |
|-----------------------------------------------------------------------------------------------------------------------------------|------------|------------|------------|-----------------|------------------------------------------------------------------------------------------------------------------------------------------------------------------------------------------------------------------------------------------------------------------------------------------------------------------|---------------------------------------------------------------|--------------|--------------|
| D                                                                                                                                 | F          | 0          | Н          |                 | В                                                                                                                                                                                                                                                                                                                |                                                               | S            | Т            |
| WHEEL DIAMETER                                                                                                                    | FACE WIDTH | HUB OFFSET | HUB LENGTH |                 | BORE DIAMETER                                                                                                                                                                                                                                                                                                    | BORE TAPER IN/FT                                              | KEYWAY WIDTH | KEYWAY DEPTH |
| 16.000"                                                                                                                           | 6.750"     | 6.500"     | 5.000"     |                 | 3.625"                                                                                                                                                                                                                                                                                                           | 1.250"                                                        | 0.750"       | 0.250"       |
| UNLESS OTHERWISE SPECIFIED DRAWING TOLERANCES  DIMENSIONS: ±0.010" FINISH: 250 EXCEPT FOR BORE AND OUTER  FACE WHICH SHOULD BE 63 |            |            |            |                 | BRAKE PRODUCTS, INC.  16751 HILLTOP PARK PLACE CHAGRIN FALLS, OH 44023 UNITED STATES OF AMERICA  BORED & KEYED FOR A 612 / 812 MILL MOTOR WITH AN AISE STANDARD OFFSET 118B8887P6 AC30 E016506 GH505-MX-D04  Web: www.brakeproducts.com Email: sales@brakeproducts.com Phone: (440) 543-7962 Fax: (440) 543-7963 |                                                               |              |              |
| DATE: Saturday, Oct 28 2017                                                                                                       |            |            | PAR        | PARI # BE16100/ |                                                                                                                                                                                                                                                                                                                  | MATERIAL SPECIFICATION:<br>DUCTILE IRON ASTM A536-84 80-55-06 |              |              |
| <b>DESCRIPTION:</b> 16 INCH BORED & KEYED BRAKE WHEEL                                                                             |            |            |            |                 |                                                                                                                                                                                                                                                                                                                  |                                                               | SERIAL# 0    |              |